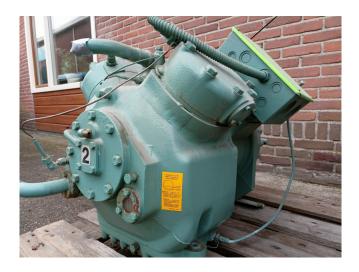

#### Used Carlyle / Carrier 06E 2250 610 E

Used Carrier 06E 2250 610 E semihermetic compressor de-installed from a Carrier water chiller. Serial number 12C004997. Electromotor details: 400V, 50Hz, 3Ph, 21,2kW, 1450RPM. \*Why choose for HOSBV? Were not only the largest used refrigeration specialist in Europe, but also, we solely deliver our orders after performing an extensive test and an industrial cleaning. If requested we are happy to arrange your logistics.