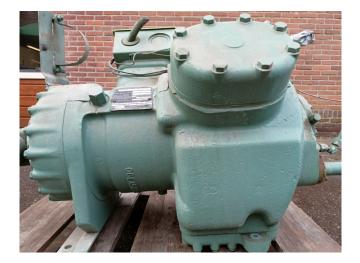

#### Used Carlyle / Carrier 06E 2250 610 E

Used Carrier 06E 2250 610 E semihermetic compressor de-installed from a Carrier water chiller. Serial number 12C004997. Electromotor details: 400V, 50Hz, 3Ph, 21,2kW, 1450RPM. \*Why choose for HOSBV? Were not only the largest used refrigeration specialist in Europe, but also, we solely deliver our orders after performing an extensive test and an industrial cleaning. If requested we are happy to arrange your logistics.