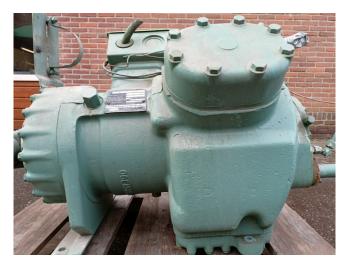

#### Used Carlyle / Carrier 06E 2250 610 E

Used Carrier 06E 2250 610 E semihermetic compressor de-installed from a Carrier water chiller. Serial number 12C004997. Electromotor details: 400V, 50Hz, 3Ph, 21,2kW, 1450RPM. \*Why choose for HOSBV? Were not only the largest used refrigeration specialist in Europe, but also, we solely deliver our orders after performing an extensive test and an industrial cleaning. If requested we are happy to arrange your logistics.