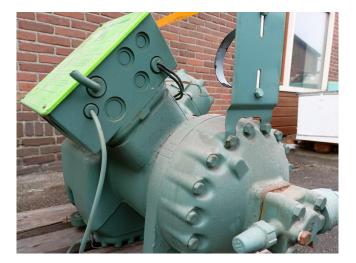

#### Used Carlyle / Carrier 06E 2250 610 E

Used Carrier 06E 2250 610 E semihermetic compressor de-installed from a Carrier water chiller. Serial number 12C004997. Electromotor details: 400V, 50Hz, 3Ph, 21,2kW, 1450RPM. \*Why choose for HOSBV? Were not only the largest used refrigeration specialist in Europe, but also, we solely deliver our orders after performing an extensive test and an industrial cleaning. If requested we are happy to arrange your logistics.