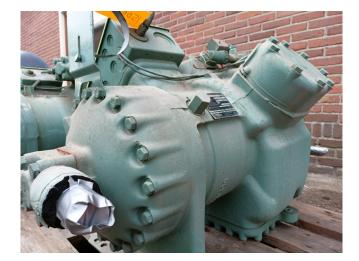

#### Used Carlyle / Carrier 06E 2250 610 E

Used Carrier 06E 2250 610 E semihermetic compressor de-installed from a Carrier water chiller. Serial number 12C004997. Electromotor details: 400V, 50Hz, 3Ph, 21,2kW, 1450RPM. \*Why choose for HOSBV? Were not only the largest used refrigeration specialist in Europe, but also, we solely deliver our orders after performing an extensive test and an industrial cleaning. If requested we are happy to arrange your logistics.