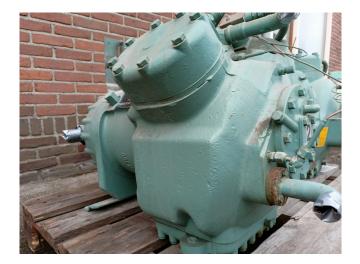

#### Used Carlyle / Carrier 06E 2250 610 E

Used Carrier 06E 2250 610 E semihermetic compressor de-installed from a Carrier water chiller. Serial number 12C004997. Electromotor details: 400V, 50Hz, 3Ph, 21,2kW, 1450RPM. \*Why choose for HOSBV? Were not only the largest used refrigeration specialist in Europe, but also, we solely deliver our orders after performing an extensive test and an industrial cleaning. If requested we are happy to arrange your logistics.